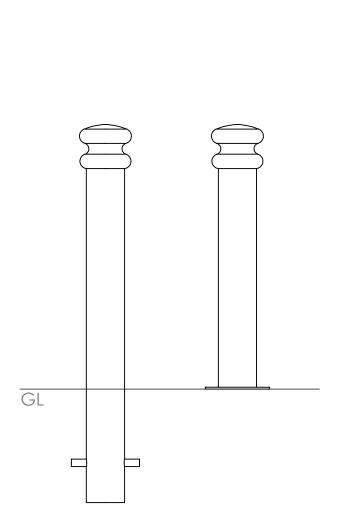

## Bollards | ASF 019 Steel Bollard

**Material:** 

1:10

Diameter:

Height:

Standard Finish: Optional Finish: Ram Raid Options: Visibility Bands:

**Bespoke Options:** 

Manufactured in 275 carbon steel from recycled sources

Manufactured as standard in 114mm diameter. Also available in 76mm, 89mm, 101mm, 129mm, 168mm and 193mm diameters. Other sizes available if required

Bollards are manufactured either 1200mm long (900mm above ground) or 1500mm long (1000mm above ground) All other bollard sizes are available if required

As standard ASF Steel Bollards are finished hot dip galvanised

Bollards can be polyester powder coated, nylon coated or wet painted

Bollards can be manufactured with inner heavy duty steel inserts or with loose cap for concrete infill